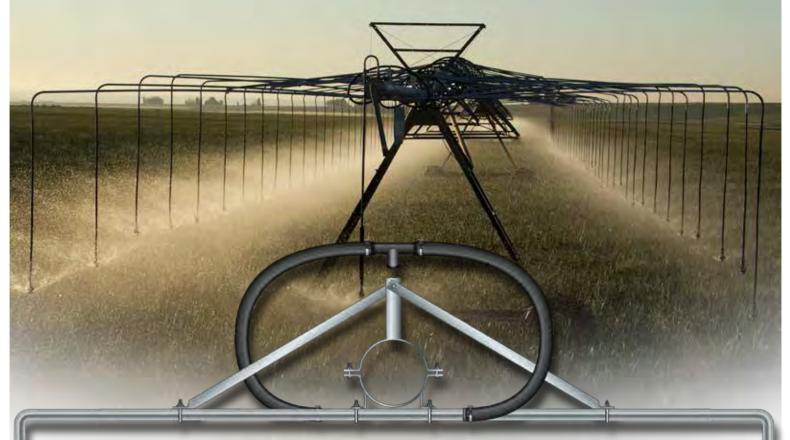

## Double Hose Boom 30'

All The Features Of The Hose Boom And Then Some.

## VERSATILITY AND ADAPTABILITY!

The IACO Double Hose Boom has all the features of the Hose Boom and then some. If your machine doesn't have the new closer spacing, the Double Hose Boom is the perfect solution. Use your existing outlets and split the flow rate to two separate Boombacks, lowering your instantaneous application rate and intensity. Hose Booms come with the hose already installed, making for easy installation. Everything is included;

just add the regulators and sprinklers. Individual Parts Kits for each outlet; no handling of bulk boxes full of nuts, bolts, washers and fittings. Full 30' of spread between the two sprinklers