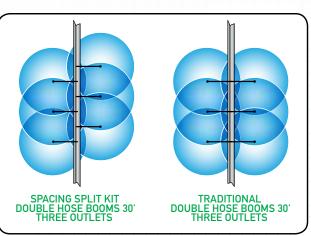

## Outlets too far apart?

Tell us your spacing and request the Spacing Split Kit. Reduce 90" spacing to 45" and optimize your wetted foot print. The graphic to the left shows the benefits of a staggered pattern. The Spacing Kit still divides the flow from one outlet to two Hose Booms while providing you the best water pattern, lowering the instantaneous application rate and intensity. It also reduces the kinetic energy from overlapping spray patterns that contribute to soil compaction and crusting, also known as sealing. ALL AT NO ADDITIONAL COST!